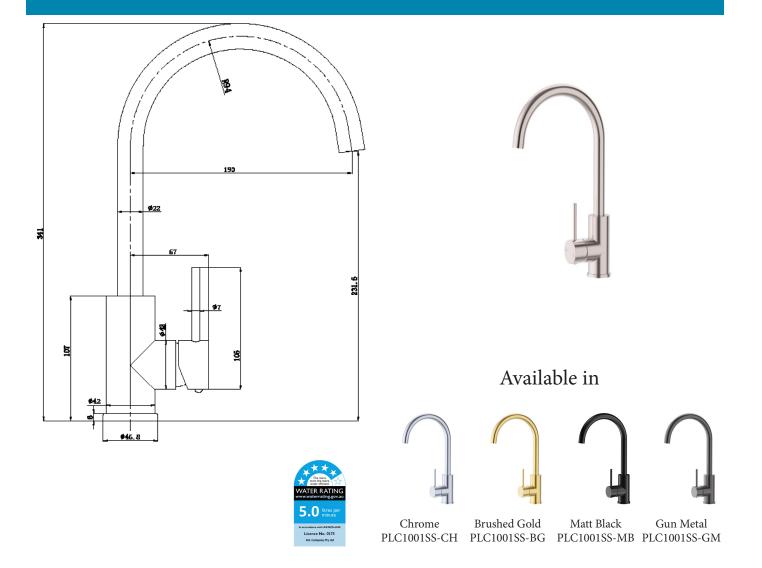

## Slimline Stainless Steel Sink Mixer

## Information

Finish: Stainless Steel Material: SS304 Stainless Steel

- Pin lever design
- European Kerox 35mm Cartridge
- $\bullet$  Operating temperature 1°C to 70°C
- Operating pressure 150~500

## WELS: 5 Star 5L/min(T41844)